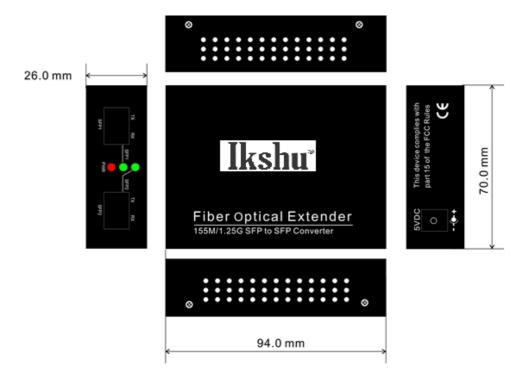

# Mechanical Dimensions (For external power adaptor type)

### **Technical Indexes**

| Parameter               | Specifications                           |
|-------------------------|------------------------------------------|
| Port                    | SFP Slot                                 |
| LED indicator           | PWR (power supply); P1 (SFP1); P2 (SFP2) |
| Power supply            | DC5V 1A                                  |
| Power consumption       | 3.5W                                     |
| Operating temperature   | -10~55°C                                 |
| Operating humidity      | 5%~90%                                   |
| Maintaining temperature | -40~70°C                                 |
| Maintaining humidity    | 5% ~ 90% non-condensing                  |
| Dimensions              | External: 94mmx71mm*26mm                 |